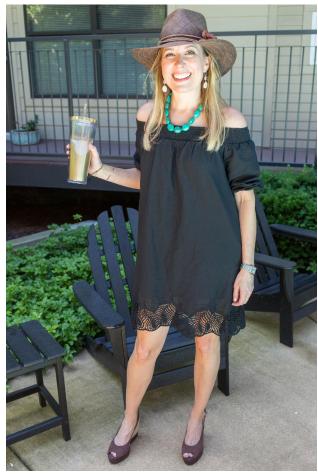

# outfit #2 Beach/Daytime

- Sundress as your Cover Up
- □ Sandals
- Sunhat with UV protection
- □ <u>Tote</u> as your Beach Bag

TINA ADAMS CONSULTING