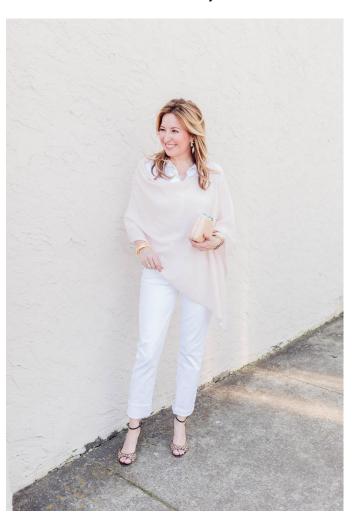

# outfit #1 Arrival/Departure

#### **Travel Outfit**

- ☐ White ankle jeans (or light rinse ankle jeans)
- □ <u>Pashmina</u>
- □ White v-neck t-shirt (or black v-neck t-shirt)
- ☐ <u>Lightweight Jacket</u> or

Sweater

- □ Wedges
- ☐ All or most jewelry