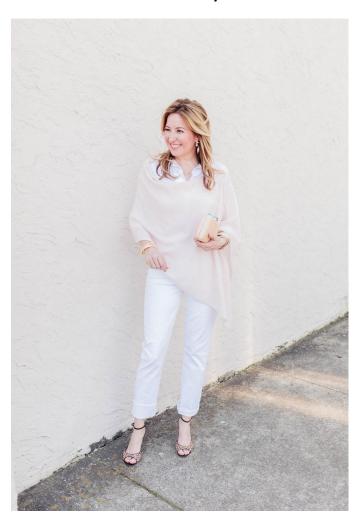

# outfit #1 Arrival/Departure

#### **Travel Outfit**

- ☐ White ankle jeans (or light rinse ankle jeans)
- □ <u>Pashmina</u>
- □ White v-neck t-shirt (or black v-neck t-shirt)
- ☐ <u>Lightweight Jacket</u> or

Sweater

- □ Wedges
- ☐ All or most jewelry