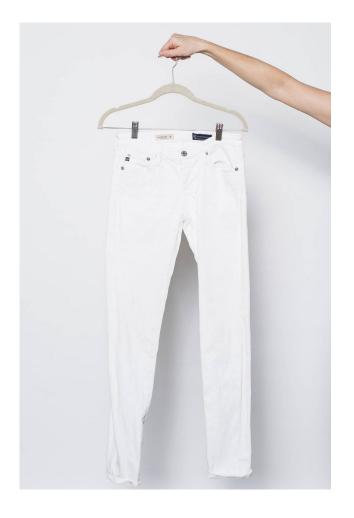

#### **Travel Outfit**

- ☐ White ankle jeans (or light rinse ankle jeans)
- □ <u>Pashmina</u>
- □ White v-neck t-shirt (or black v-neck t-shirt)
- ☐ <u>Lightweight Jacket</u> or

Sweater

- □ Wedges
- ☐ All or most jewelry